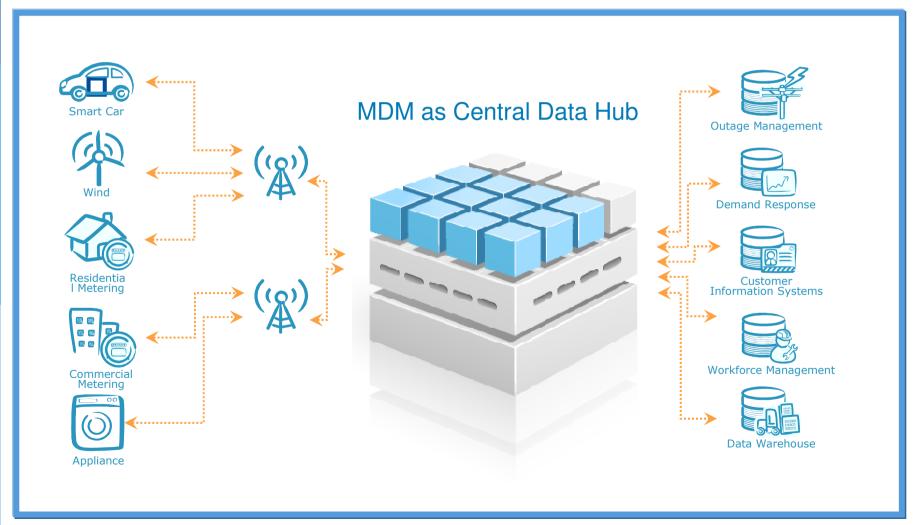

# MDM as foundation for multiple Smart Grid Applications

#### **Future oriented MDM Architecture**